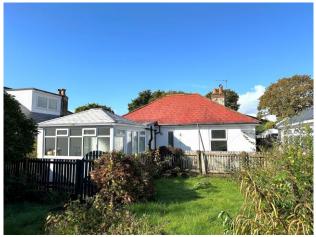

Detached Bungalow
Spacious Lounge
Extended Kitchen Diner
Bathroom
Two Double Bedrooms
Driveway Parking
Large Level Garden
Chain Free
In Need Of Modernisation
Owned Solar Panels

This is a delightful detached bungalow with potential to update into your dream home.

The property has two double bedrooms, a bathroom, a spacious lounge, an extended kitchen diner, driveway parking and a level garden.

This property is close to all the amenities Kingsteignton offers, including shops, supermarkets, a health centre, a church, public houses/restaurants, three primary schools and a secondary school. Its location gives you convenient access for both the A380 to Torquay and Exeter and a short distance to the town of Newton Abbot.

The rear enclosed garden is level and a standout feature of the property, presenting the potential for further extensions with the necessary planning permissions. This outdoor oasis is perfect for al fresco dining with a good size patio The main garden is laid to lawn with an array of established plants, shrubs, small trees and includes two wooden storage sheds and a summer house in need of some updating, the garden enjoys ample sunshine, making it an ideal spot for relaxation and outdoor activities. (Please note the garden is now in need of some TLC). Overall, this bungalow offers a unique opportunity to create your dream home in a lovely community.