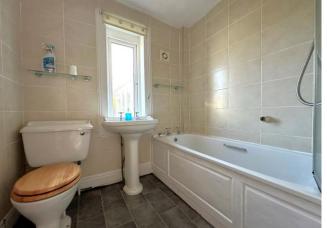

The family bathroom is thoughtfully designed with a modern white suite, including a panelled bath with an electric shower unit, a pedestal wash hand basin, and a low-level WC.