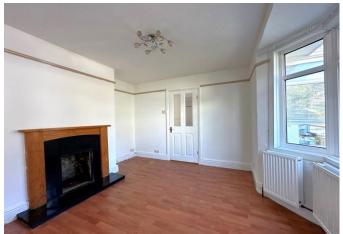

The lounge features a charming fireplace, ideal if you want to install a wood burner, alcove storage and a large bay window that bathes the room in natural light, creating a warm and welcoming atmosphere.