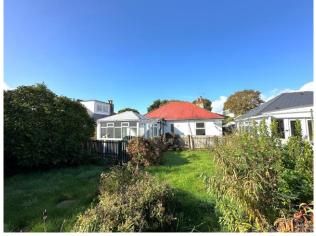

The rear enclosed garden is level and a standout feature of the property, presenting the potential for further extensions with the necessary planning permissions. This outdoor oasis is perfect for al fresco dining with a good size patio The main garden is laid to lawn with an array of established plants, shrubs, small trees and includes two wooden storage sheds and a summer house in need of some updating, the garden enjoys ample sunshine, making it an ideal spot for relaxation and outdoor activities. (Please note the garden is now in need of some TLC). Overall, this bungalow offers a unique opportunity to create your dream home in a lovely community.