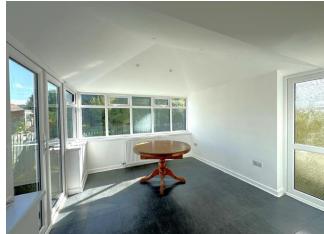

Enhancing the living accommodation is the expansive extended kitchen and dining room which provides a perfect space for entertaining family and friends. The kitchen is equipped with a generous range of working surfaces, ample storage cupboards, and a built-in oven and hob. Three windows allow plenty of natural light in. The adjoining dining room overlooks the beautifully landscaped rear garden, offering a serene backdrop for meals and gatherings.