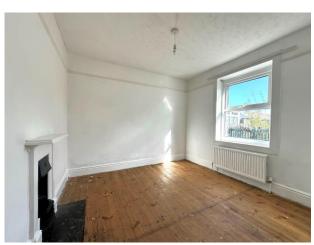

The lounge features a charming fireplace, ideal if you want to install a wood burner, alcove storage and a large bay window that bathes the room in natural light, creating a warm and welcoming atmosphere.