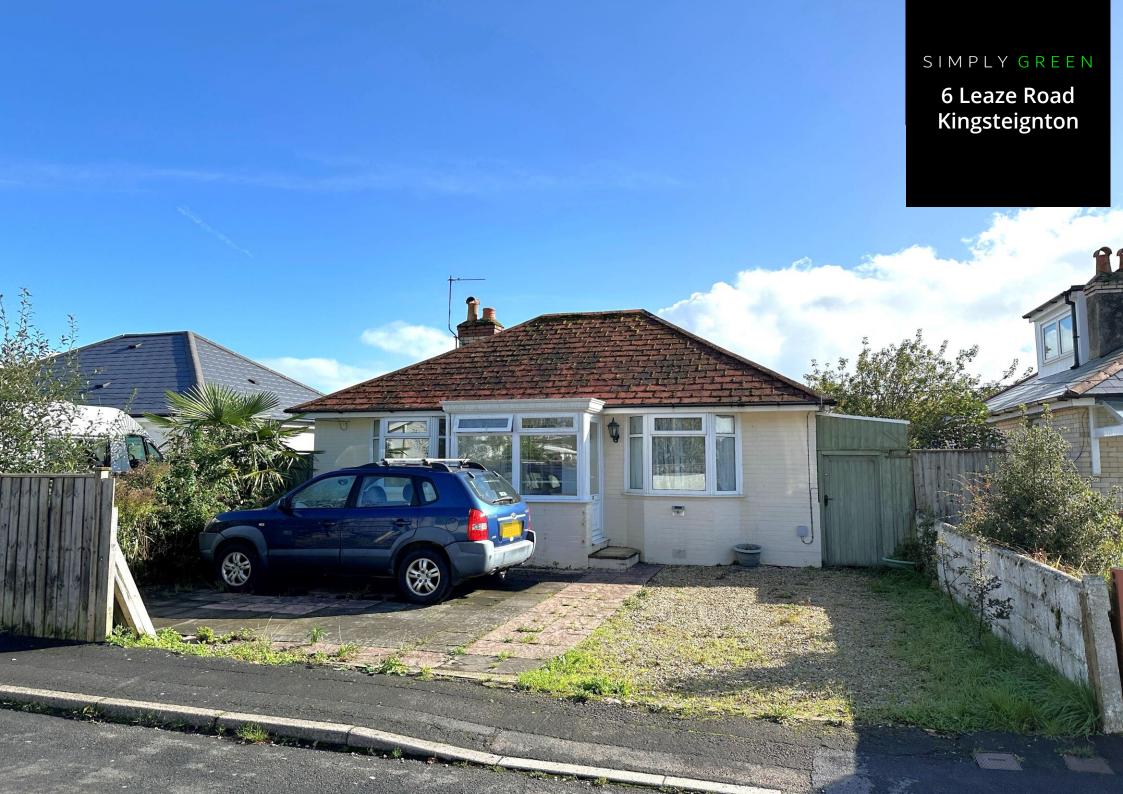

Detached Bungalow
Spacious Lounge
Extended Kitchen Diner
Bathroom
Two Double Bedrooms
Driveway Parking
Large Level Garden
Chain Free
In Need Of Modernisation
Owned Solar Panels

This is a delightful detached bungalow with potential to update into your dream home.

The property has two double bedrooms, a bathroom, a spacious lounge, an extended kitchen diner, driveway parking and a level garden.

This property is close to all the amenities Kingsteignton offers, including shops, supermarkets, a health centre, a church, public houses/restaurants, three primary schools and a secondary school. Its location gives you convenient access for both the A380 to Torquay and Exeter and a short distance to the town of Newton Abbot.

## Outside:

At the front of the property is a paved driveway and a stone chipped parking area, this offers parking for up to three cars, ensuring convenience for both residents and visitors. A door to the right gives access to the side lean too and to the rear garden. A door to the left also gives access to the rear garden.