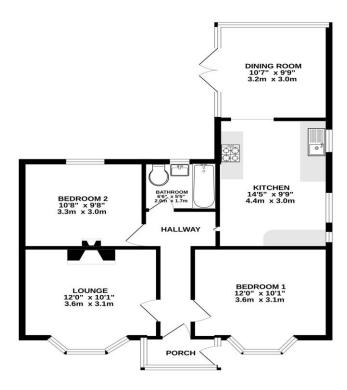

## Accommodation:

Situated in the picturesque town of Kingsteignton, this two bedroom bungalow offers an abundance of potential for both comfortable living and future enhancements.

On entering the property, you are welcomed by a quaint entrance porch that seamlessly flows into the inviting entrance hallway.

The lounge features a charming fireplace, ideal if you want to install a wood burner, alcove storage and a large bay window that bathes the room in natural light, creating a warm and welcoming atmosphere.

Enhancing the living accommodation is the expansive extended kitchen and dining room which provides a perfect space for entertaining family and friends. The kitchen is equipped with a generous range of working surfaces, ample storage cupboards, and a built-in oven and hob. Three windows allow plenty of natural light in. The adjoining dining room overlooks the beautifully landscaped rear garden, offering a serene backdrop for meals and gatherings.

The principal bedroom, also adorned with a bay window, overlooks the front of the property, creating a peaceful sanctuary for rest and relaxation.

The second bedroom boasts an original cast iron fireplace and features a window that looks out onto the tranquil rear garden. This versatile space is ideal for guests or can easily be transformed into a productive home office.

The family bathroom is thoughtfully designed with a modern white suite, including a panelled bath with an electric shower unit, a pedestal wash hand basin, and a low-level WC.

Viewings:To view this property, please call us on 01626 798440 or email sales@simply-green.co.uk and we will arrange a time that suits you.

Whist every attempt has been made to ensure the accuracy of the floorplan contained here, measuremen of doors, windows, comes and any other items are approximate and no responsibility is taken for any erro omission or mis-statement. This plan is for illustrative purposes only and should be used as such by any prospective purchase. The set as to that operating on the plant is not the prospective purchase. The set as to their operatingly or efficiency can be given.