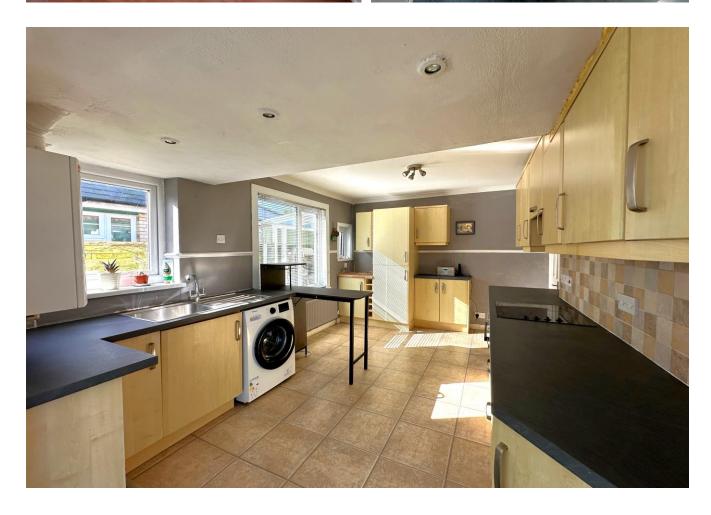

Enhancing the living accommodation is the expansive extended kitchen and dining room which provides a perfect space for entertaining family and friends. The kitchen is equipped with a generous range of working surfaces, ample storage cupboards, and a built-in oven and hob. Three windows allow plenty of natural light in. The adjoining dining room overlooks the beautifully landscaped rear garden, offering a serene backdrop for meals and gatherings.